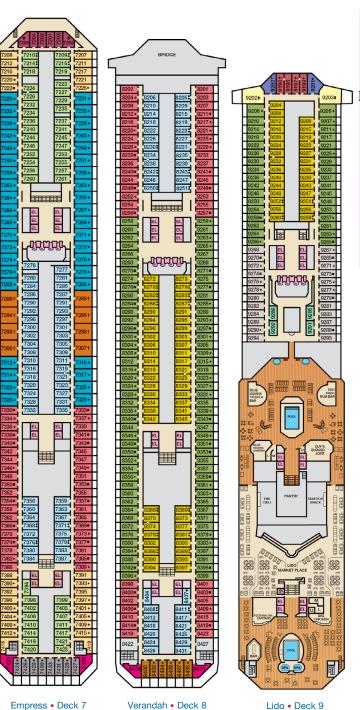

#### **ACCOMMODATIONS SYMBOL LEGEND**

- ▲ Twin Bed and Single Sofa Bed
- $\star$  2 Twin Beds (convert to King) and Single Sofa Bed
- 2 Twin Beds (convert to King) and 1 Upper Pullman
- 2 Twin Beds (convert to King) and 2 Upper Pullmans ■ 2 Twin Beds (convert to King), Single Sofa Bed and 1 Upper Pullman
- t 2 Twin Beds (convert to King) and Double Sofa Bed
- Lower Pullman • Stateroom with 2 Porthole Windows Connecting staterooms (ideal for families and groups of friends)
  - \* Twin beds do not convert to a King Bed.
    - Unisex Wheelchair Accessible Restroom
    - All accommodations are non-smoking.