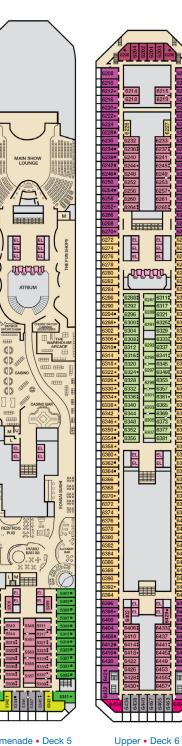

Cloud 9 Spa Accommodations 45 Interior 8P 85 Balcony

Promenade • Deck 5

**B** 55

Gross Tonnage: 101,509 Length: 893 Feet Beam: 116 Feet Cruising Speed: 21 Knots Guest Capacity: 2,984 (Double Occupancy) Total Staff: 1,108 Registry: The Bahamas