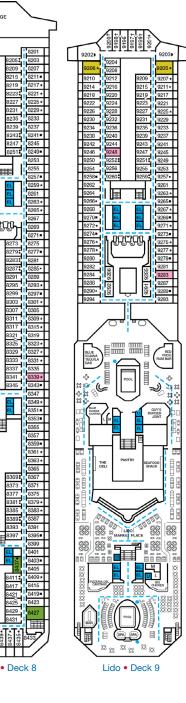

#### **ACCOMMODATIONS SYMBOL LEGEND**

- ▲ Twin Bed and Single Sofa Bed
- $\star$  2 Twin Beds (convert to King) and Single Sofa Bed
- 2 Twin Beds (convert to King) and 1 Upper Pullman
- 2 Twin Beds (convert to King) and 2 Upper Pullmans ■ 2 Twin Beds (convert to King), Single Sofa Bed and 1 Upper Pullman
- t 2 Twin Beds (convert to King) and Double Sofa Bed
- Lower Pullman • Stateroom with 2 Porthole Windows Connecting staterooms (ideal for families and groups of friends)
  - \* Twin beds do not convert to a King Bed.
    - Unisex Wheelchair Accessible Restroom
    - All accommodations are non-smoking.

2 Twin Beds (convert to King), Double Sofa Bed and

--- Accessible Routes including Ramps

ATRIUM

â CASIN

EL

 E
 6501

 S
 5303

 S
 5305

 S
 5307

 S
 5331

 S
 5331

- Restrooms, Elevators, Lifts and other Accessible Areas
- Fully Accessible Staterooms (FAC) Fully Accessible Staterooms - Single Side Approach (FAC-SSA)
- Ambulatory Accessible Staterooms (AAC)

Please contact Guest Access Services for specific ship accessibility eatures. You may also visit http://www.carnival.com/about-carnival/special-needs.aspx

Spa accommodations include private access, special amenities and priority reservations at the Cloud 9 Spa.