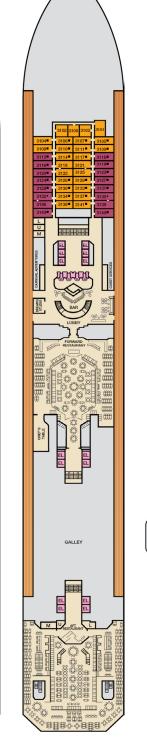

Cloud 9 Spa Accommodations 45 Interior 8P 85 Balcony

Promenade • Deck 5

**B** 55

Gross Tonnage: 101,509 Length: 893 Feet Beam: 116 Feet Cruising Speed: 21 Knots Guest Capacity: 2,984 (Double Occupancy) Total Staff: 1,108 Registry: The Bahamas