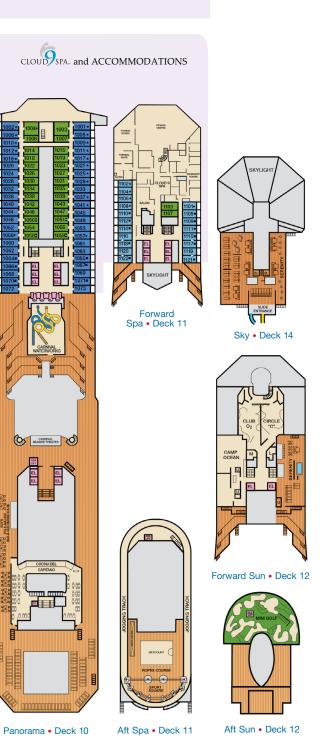

Please contact Guest Access Services for specific ship accessibility eatures. You may also visit http://www.carnival.com/about-carnival/special-needs.aspx

Spa accommodations include private access, special amenities and priority reservations at the Cloud 9 Spa.