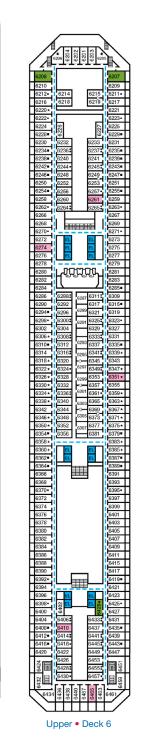

### ACCOMMODATIONS SYMBOL LEGEND

- ▲ Twin Bed and Single Sofa Bed
- ★ 2 Twin Beds (convert to King) and Single Sofa Bed
- 2 Twin Beds (convert to King) and 1 Upper Pullman
- 2 Twin Beds (convert to King) and 2 Upper Pullmans ■ 2 Twin Beds (convert to King), Single Sofa Bed and 1 Upper Pullman
- Stateroom with 2 Porthole Windows

1 Lower Pullman

Connecting staterooms (ideal for families and groups of friends) ★ Twin beds do not convert to a King Bed.

t 2 Twin Beds (convert to King) and Double Sofa Bed

2 Twin Beds (convert to King), Double Sofa Bed and

U Unisex Wheelchair Accessible Restroom

## 4A 4B 4C 4D 4E 4F 4G Interior staterooms:

Beds do not convert to King when both Upper Pullmans in use. 68 Staterooms with obstructed views: 2428, 2429.

All accommodations are non-smoking.

Accessible staterooms are available for guests with disabilities. Please contact Guest Access Services at 1-800-438-6744 ext. 70025 for details, or visit http://www.carnival.com/about-carnival/special-needs.aspx

Cloud 9 Spa Accommodations 45 Interior 8P 85 Balcony

Promenade • Deck 5

**B** 55

Gross Tonnage: 101,509 Length: 893 Feet Beam: 116 Feet Cruising Speed: 21 Knots Guest Capacity: 2,984 (Double Occupancy) Total Staff: 1,108 Registry: The Bahamas