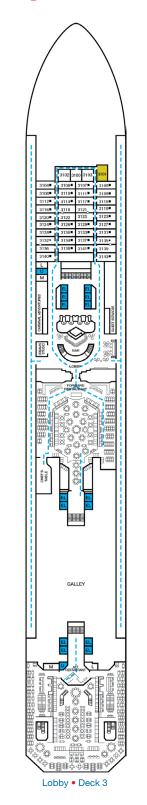

Cloud 9 Spa Accommodations 45 Interior 8P 85 Balcony

Promenade • Deck 5

**B** 55

Gross Tonnage: 101,509 Length: 893 Feet Beam: 116 Feet Cruising Speed: 21 Knots Guest Capacity: 2,984 (Double Occupancy) Total Staff: 1,108 Registry: The Bahamas

2 Twin Beds (convert to King), Double Sofa Bed and

--- Accessible Routes including Ramps

ATRIUM

â CASIN

EL

 E
 6501

 S
 5303

 S
 5305

 S
 5307

 S
 5331

 S
 5331

- Restrooms, Elevators, Lifts and other Accessible Areas
- Fully Accessible Staterooms (FAC) Fully Accessible Staterooms - Single Side Approach (FAC-SSA)
- Ambulatory Accessible Staterooms (AAC)

Please contact Guest Access Services for specific ship accessibility eatures. You may also visit http://www.carnival.com/about-carnival/special-needs.aspx

Spa accommodations include private access, special amenities and priority reservations at the Cloud 9 Spa.