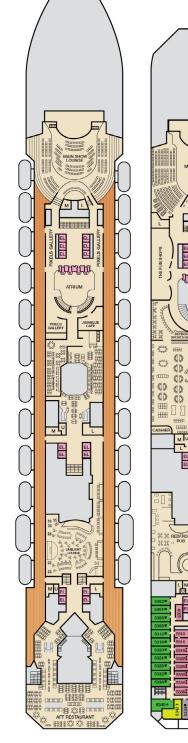

Cloud 9 Spa Accommodations 45 Interior 8P 85 Balcony

Promenade • Deck 5

**B** 55

Gross Tonnage: 101,509 Length: 893 Feet Beam: 116 Feet Cruising Speed: 21 Knots Guest Capacity: 2,984 (Double Occupancy) Total Staff: 1,108 Registry: The Bahamas