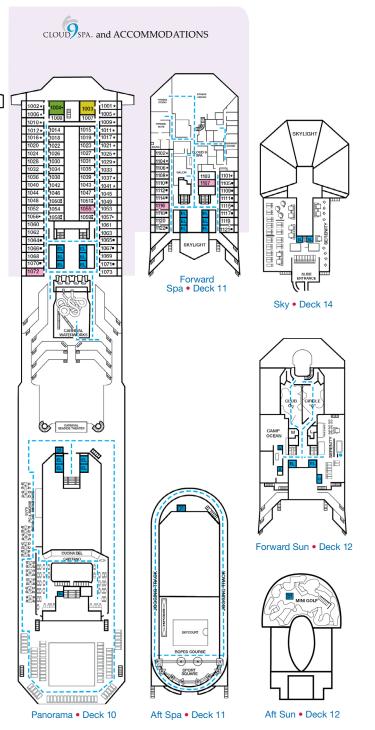

Cloud 9 Spa Accommodations 45 Interior 8P 85 Balcony

Promenade • Deck 5

**B** 55

Gross Tonnage: 101,509 Length: 893 Feet Beam: 116 Feet Cruising Speed: 21 Knots Guest Capacity: 2,984 (Double Occupancy) Total Staff: 1,108 Registry: The Bahamas

Please contact Guest Access Services for specific ship accessibility eatures. You may also visit http://www.carnival.com/about-carnival/special-needs.aspx

Spa accommodations include private access, special amenities and priority reservations at the Cloud 9 Spa.