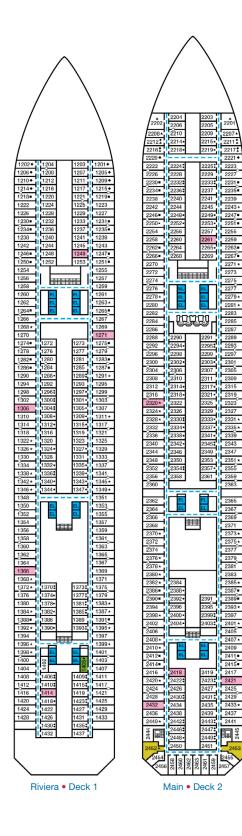

### ACCOMMODATIONS SYMBOL LEGEND

- ▲ Twin Bed and Single Sofa Bed
- ★ 2 Twin Beds (convert to King) and Single Sofa Bed
- 2 Twin Beds (convert to King) and 1 Upper Pullman
- 2 Twin Beds (convert to King) and 2 Upper Pullmans ■ 2 Twin Beds (convert to King), Single Sofa Bed and 1 Upper Pullman
- Stateroom with 2 Porthole Windows

1 Lower Pullman

Connecting staterooms (ideal for families and groups of friends) ★ Twin beds do not convert to a King Bed.

t 2 Twin Beds (convert to King) and Double Sofa Bed

2 Twin Beds (convert to King), Double Sofa Bed and

U Unisex Wheelchair Accessible Restroom

## 4A 4B 4C 4D 4E 4F 4G Interior staterooms:

Beds do not convert to King when both Upper Pullmans in use. 68 Staterooms with obstructed views: 2428, 2429.

All accommodations are non-smoking.

Accessible staterooms are available for guests with disabilities. Please contact Guest Access Services at 1-800-438-6744 ext. 70025 for details, or visit http://www.carnival.com/about-carnival/special-needs.aspx