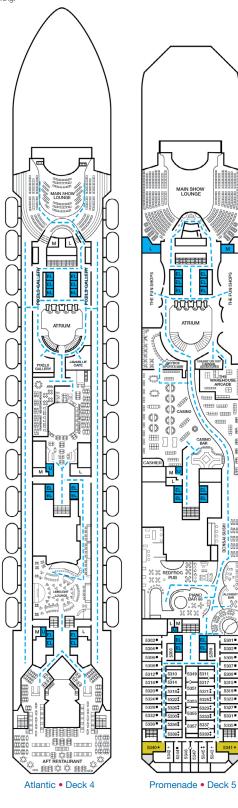

Cloud 9 Spa Accommodations 45 Interior 8P 85 Balcony

Promenade • Deck 5

**B** 55

Gross Tonnage: 101,509 Length: 893 Feet Beam: 116 Feet Cruising Speed: 21 Knots Guest Capacity: 2,984 (Double Occupancy) Total Staff: 1,108 Registry: The Bahamas

2 Twin Beds (convert to King), Double Sofa Bed and

--- Accessible Routes including Ramps

ATRIUM

â CASIN

EL

 E
 6501

 S
 5303

 S
 5305

 S
 5307

 S
 5331

 S
 5331

- Restrooms, Elevators, Lifts and other Accessible Areas
- Fully Accessible Staterooms (FAC) Fully Accessible Staterooms - Single Side Approach (FAC-SSA)
- Ambulatory Accessible Staterooms (AAC)

Please contact Guest Access Services for specific ship accessibility eatures. You may also visit http://www.carnival.com/about-carnival/special-needs.aspx

Spa accommodations include private access, special amenities and priority reservations at the Cloud 9 Spa.