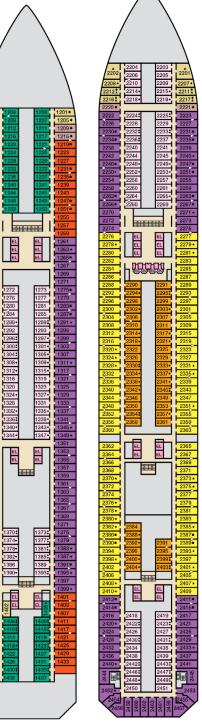

## 4A 4B 4C 4D 4E 4F 4G Interior staterooms:

Beds do not convert to King when both Upper Pullmans in use. 68 Staterooms with obstructed views: 2428, 2429.

All accommodations are non-smoking.

Accessible staterooms are available for guests with disabilities. Please contact Guest Access Services at 1-800-438-6744 ext. 70025 for details, or visit http://www.carnival.com/about-carnival/special-needs.aspx

Cloud 9 Spa Accommodations 45 Interior 8P 85 Balcony

Promenade • Deck 5

**B** 55

Gross Tonnage: 101,509 Length: 893 Feet Beam: 116 Feet Cruising Speed: 21 Knots Guest Capacity: 2,984 (Double Occupancy) Total Staff: 1,108 Registry: The Bahamas