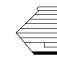

### ACCOMMODATIONS SYMBOL LEGEND

- ▲ Twin Bed and Single Sofa Bed
- ★ 2 Twin Beds (convert to King) and Single Sofa Bed
- 2 Twin Beds (convert to King) and 1 Upper Pullman
- 2 Twin Beds (convert to King) and 2 Upper Pullmans ■ 2 Twin Beds (convert to King), Single Sofa Bed and 1 Upper Pullman
- Stateroom with 2 Porthole Windows

1 Lower Pullman

Connecting staterooms (ideal for families and groups of friends) ★ Twin beds do not convert to a King Bed.

t 2 Twin Beds (convert to King) and Double Sofa Bed

2 Twin Beds (convert to King), Double Sofa Bed and

U Unisex Wheelchair Accessible Restroom

## 4A 4B 4C 4D 4E 4F 4G Interior staterooms:

Beds do not convert to King when both Upper Pullmans in use. 68 Staterooms with obstructed views: 2428, 2429.

All accommodations are non-smoking.

Accessible staterooms are available for guests with disabilities. Please contact Guest Access Services at 1-800-438-6744 ext. 70025 for details, or visit http://www.carnival.com/about-carnival/special-needs.aspx

Cloud 9 Spa Accommodations 45 Interior 8P 85 Balcony

Promenade • Deck 5

**B** 55

Gross Tonnage: 101,509 Length: 893 Feet Beam: 116 Feet Cruising Speed: 21 Knots Guest Capacity: 2,984 (Double Occupancy) Total Staff: 1,108 Registry: The Bahamas