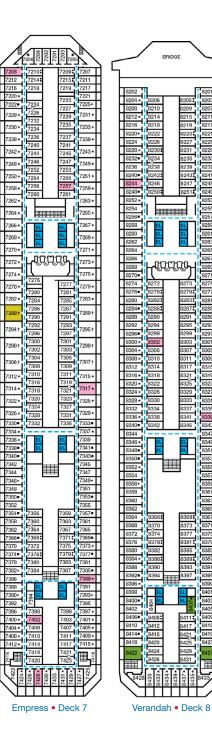

#### **ACCOMMODATIONS SYMBOL LEGEND**

- ▲ Twin Bed and Single Sofa Bed
- $\star$  2 Twin Beds (convert to King) and Single Sofa Bed
- 2 Twin Beds (convert to King) and 1 Upper Pullman
- 2 Twin Beds (convert to King) and 2 Upper Pullmans ■ 2 Twin Beds (convert to King), Single Sofa Bed and 1 Upper Pullman
- t 2 Twin Beds (convert to King) and Double Sofa Bed
- Lower Pullman • Stateroom with 2 Porthole Windows Connecting staterooms (ideal for families and groups of friends)
  - \* Twin beds do not convert to a King Bed.
    - Unisex Wheelchair Accessible Restroom
    - All accommodations are non-smoking.

2 Twin Beds (convert to King), Double Sofa Bed and

--- Accessible Routes including Ramps

ATRIUM

â CASIN

EL

 E
 6501

 S
 5303

 S
 5305

 S
 5307

 S
 5331

 S
 5331

- Restrooms, Elevators, Lifts and other Accessible Areas
- Fully Accessible Staterooms (FAC) Fully Accessible Staterooms - Single Side Approach (FAC-SSA)
- Ambulatory Accessible Staterooms (AAC)

Please contact Guest Access Services for specific ship accessibility eatures. You may also visit http://www.carnival.com/about-carnival/special-needs.aspx

Spa accommodations include private access, special amenities and priority reservations at the Cloud 9 Spa.