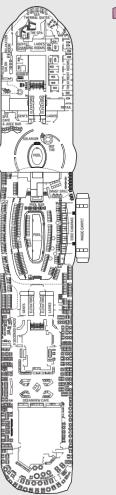

Deck 16

Deck 14

Deck 12

C1 C2 C3 SV

/ Inside Stateroom Door Location

Mheelchair Accessible Stateroom

★ Occupancy - Six

173

Deck 2

Accessible staterooms with a sofa bed accommodate a maximum of three guests. Accessible suites with a sofa bed accommodate a maximum of four guests. Staterooms 6198, 6196,6182, 6180, 6128, 6129, 7247, 7225, 7165, 7244, 7222, 7210, 7206, 7192, 7190, 7158, 8196, 8198, 8212, 8216, 8228, 8246, 8255, 8237, 8173, 9160, 9186, 9188, 9206, 9212, 9224, 9224, 9224, 9224, 9224, 10198, 10184, 10178, 10160, 10158, 10132, 10215, 10189, 10133, 11220, 11194,

Deckplans are not drawn to scale. Deck numbers reflect upper guest levels. For an interactive deck plan experience, 360° virtual tours of stateroom categories, visit celebrity.com.

For the most up-to-date deck plans, visit celebrity.com. For further assistance, visit cruising power.com.