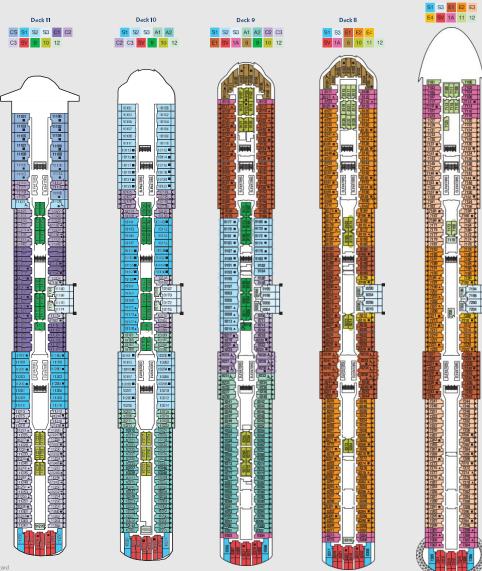

Accessiblestaterooms with a sofa bedaccommodatea maximum of three guests. Accessible suites with a sofa bedaccommodate a maximum of four guests. Staterooms 12107, 12187, 12219, 12112, 12148, 12150, 12164, 12170, 12188, and 12220 have partially obstructed veranda views.

Deck plans are not drawn to scale. Deck numbers reflect upper guest levels. For an interactive deck plan experience, 360° virtual tours of stateroom categories, and the most up-to-date deck plans, visit celebrity.com.