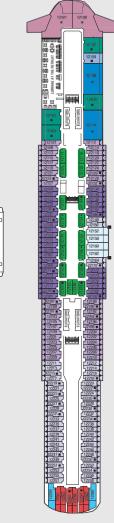

Accessiblestaterooms with a sofa bedaccommodatea maximum of three guests. Accessible suites with a sofa bedaccommodate a maximum of four guests. Staterooms 12107, 12187, 12219, 12112, 12148, 12150, 12164, 12170, 12188, and 12220 have partially obstructed veranda views.

Deck plans are not drawn to scale. Deck numbers reflect upper guest levels. For an interactive deck plan experience, 360° virtual tours of stateroom categories, and the most up-to-date deck plans, visit celebrity.com.