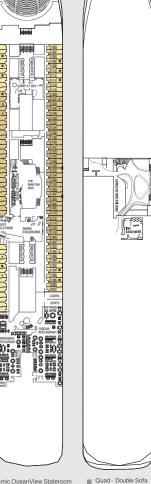

OceanView Stateroom 08

eluxe Inside Stateroom 09

11 Deluxe Inside Stateroom 11

12 Inside Stateroom 12

Deluxe Inside Stateroom 10

▲ Triple - Single Sofa

■ Connecting Staterooms

Featuring Roll-inShower

/ Inside Stateroom Door Location

Mheelchair Accessible Stateroom

★ Occupancy - Six

173

Deck 2

Accessible staterooms with a sofa bed accommodate a maximum of three guests. Accessible suites with a sofa bed accommodate a maximum of four guests. Staterooms 6198, 6196,6182, 6180, 6128, 6129, 7247, 7225, 7165, 7244, 7222, 7210, 7206, 7192, 7190, 7158, 8196, 8198, 8212, 8216, 8228, 8246, 8255, 8237, 8173, 9160, 9186, 9188, 9206, 9212, 9224, 9224, 9224, 9224, 9224, 10198, 10184, 10178, 10160, 10158, 10132, 10215, 10189, 10133, 11220, 11194,