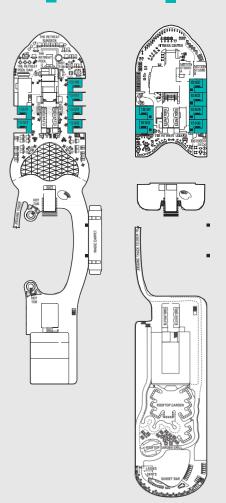

Deck 16

Deck 14

Deck 12

C1 C2 C3 SV

Deckplans are not drawn to scale. Deck numbers reflect upper guest levels. For an interactive deck plan experience, 360° virtual tours of stateroom categories, visit celebrity.com.

For the most up-to-date deck plans, visit celebrity.com. For further assistance, visit cruising power.com.