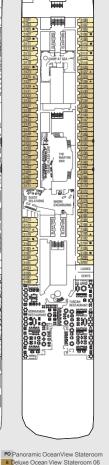

\$3 Sky Suite 3

C3 Concierge Class3

ES Edge Single Stateroom w/ Infinite VerandasM

1A Deluxe Ocean View Stateroom w/ Veranda 1A

1B Deluxe Ocean View Stateroom w/ Veranda 1B

sv Sunset VerandaStateroom

OceanView Stateroom 07

OceanView Stateroom 08

eluxe Inside Stateroom 09

11 Deluxe Inside Stateroom 11

12 Inside Stateroom 12

Deluxe Inside Stateroom 10

▲ Triple - Single Sofa

■ Connecting Staterooms

Featuring Roll-inShower

/ Inside Stateroom Door Location

Mheelchair Accessible Stateroom

★ Occupancy - Six

173

Deck 2

Accessible staterooms with a sofa bed accommodate a maximum of three guests. Accessible suites with a sofa bed accommodate a maximum of four guests. Staterooms 6198, 6196,6182, 6180, 6128, 6129, 7247, 7225, 7165, 7244, 7222, 7210, 7206, 7192, 7190, 7158, 8196, 8198, 8212, 8216, 8228, 8246, 8255, 8237, 8173, 9160, 9186, 9188, 9206, 9212, 9224, 9224, 9224, 9224, 9224, 10198, 10184, 10178, 10160, 10158, 10132, 10215, 10189, 10133, 11220, 11194,