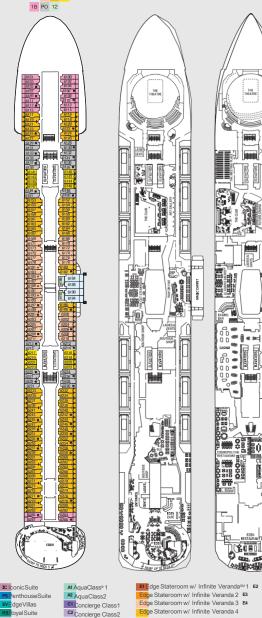

Deck 16

Deck 14

Deck 12

C1 C2 C3 SV

## STEP OUT IN STYLE.

CELEBRITY EDGESMDECKPLANS

On deck 2 of this amazing ship, the Magic Carpet™ becomes an extension of the Destination Gateway, creating a new luxury embarkation station where guests are whisked away aboard our newly reimagined Edge Launches<sup>SM</sup>—offering bucket seats, air conditioning, large windows for stunning sea-level views, and more space—all designed to get them to their destination in modern luxury style.

Top clockwise: Celebrity Edge; The Magic Carpet; Edge Launches.

conic Suite EdgeStateroom w/ Infinite Verandas 1 PenthouseSuite AguaClass2 Edge Stateroom w/ Infinite Veranda 2

Concierge Class1 Edge Stateroom w/ Infinite Veranda 3 EV Edge Villas Concierge Class2 Edge Stateroom w/ Infinite Veranda 4 Roval Suite Concierge Class3 Edge Single Stateroom w/ Infinite Veranda™ Celebrity Suite Sky Suite 1 Sunset VerandaStateroom

Sky Suite 2

SS SkySuite3

Deluxe Ocean View Stateroom w/ Veranda 1A 18 Deluxe Ocean View Stateroom w/ Veranda 1B

Po Panoramic OceanView Stateroom Quad - Double Sofa Deluxe Ocean View Stateroom 06 ▲ Triple - Single Sofa

7 OceanView Stateroom07 8 Ocean View Stateroom 08 Deluxe Inside Stateroom 09 DeluxeInsideStateroom10

12 Inside Stateroom 12

/ Inside Stateroom Door Location Wheelchair Accessible Stateroom
■ Wheelchair Accessible S Deluxe Inside Stateroom 11 Featuring Roll-inShower

\* Occupancy - Six

■ Connecting Staterooms

IC IconicSuite

**EVE**dgeVillas

RSRoyal Suite

**cs**CelebritySuite

S1 Sky Suite 1

S2 Sky Suite 2

\$3 Sky Suite 3

C3 Concierge Class3

ES Edge Single Stateroom w/ Infinite VerandasM

1A Deluxe Ocean View Stateroom w/ Veranda 1A

1B Deluxe Ocean View Stateroom w/ Veranda 1B

sv Sunset VerandaStateroom

OceanView Stateroom 07