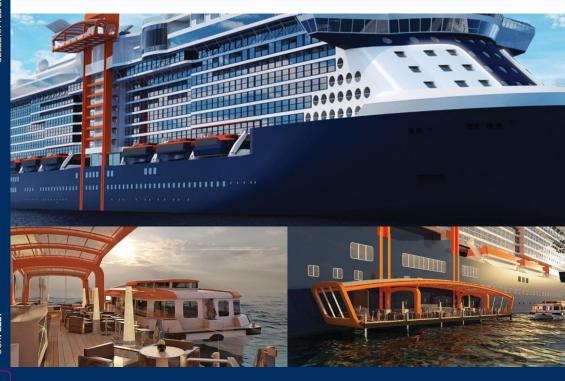

## STEP OUT IN STYLE.

CELEBRITY EDGESMDECKPLANS

On deck 2 of this amazing ship, the Magic Carpet™ becomes an extension of the Destination Gateway, creating a new luxury embarkation station where guests are whisked away aboard our newly reimagined Edge Launches<sup>SM</sup>—offering bucket seats, air conditioning, large windows for stunning sea-level views, and more space—all designed to get them to their destination in modern luxury style.

Top clockwise: Celebrity Edge; The Magic Carpet; Edge Launches.

conic Suite EdgeStateroom w/ Infinite Verandas 1 PenthouseSuite AguaClass2 Edge Stateroom w/ Infinite Veranda 2

Concierge Class1 Edge Stateroom w/ Infinite Veranda 3 EV Edge Villas Concierge Class2 Edge Stateroom w/ Infinite Veranda 4 Roval Suite Concierge Class3 Edge Single Stateroom w/ Infinite Veranda™ Celebrity Suite Sky Suite 1 Sunset VerandaStateroom