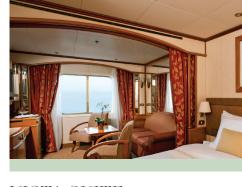

### ROYAL SUITE

Available as a one-bedroom configuration or as two bedrooms (as illustrated) by adjoining with a Veranda Suite.

1 BEDROOM: 736 SQ. FT. / 69 M<sup>2</sup>
INCLUDING VERANDA (126 SQ. FT. / 12 M<sup>2</sup>)

2 BEDROOM: 1,031 SQ. FT. / 96 M<sup>2</sup>
INCLUDING VERANDA (175 SQ. FT./16.5 M<sup>2</sup>)

- Large teak veranda with patio furniture and floor-to-ceiling glass doors; two-bedroom has additional veranda
- Living room with sitting area; two-bedroom has additional sitting area
- Separate dining area
- Twin beds or queen-sized bed; two-bedroom has additional twin beds or queen-sized bed
- Marbled bathroom with full-sized tub and separate shower; two-bedroom has additional marbled bathroom with shower (no tub as indicated in diagram)
- Walk-in wardrobe(s) with personal safe
- Vanity table(s) with hair dryer
- Writing desk(s)
- Flat screen television(s) with satellite reception
- Bang & Olufsen audio system
- Illy Espresso machine
- Direct-dial telephone(s)