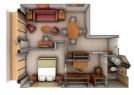

### **GRAND SUITE**

Available as a one-bedroom configuration or as two bedrooms (as illustrated) by adjoining with a Veranda Suite.

1 BEDROOM: 1,019 SQ. FT. / 95 M<sup>2</sup>
INCLUDING VERANDA (145 SQ. FT. / 14 M<sup>2</sup>)

2 BEDROOM: 1,314 SQ. FT. / 122 M<sup>2</sup> INCLUDING VERANDA (194 SQ . FT./18.5 M<sup>2</sup>)

- Two teak verandas with patio furniture and floor-to-ceiling glass doors; two-bedroom has additional veranda
- Living room with sitting area; two-bedroom has additional sitting area
- Separate dining area
- Twin beds or queen-sized bed; two-bedroom has additional twin beds or queen-sized bed
- Marbled bathroom with full-sized tub and separate shower; two-bedroom has additional marbled bathroom with shower (no tub as indicated in diagram)
- Walk-in wardrobe(s) with personal safe
- Vanity table(s) with hair dryer
- Writing desk(s)
- Flat screen television(s) and satellite reception
- Bang & Olufsen audio system
- Illy Espresso machine
- Direct-dial telephone(s)