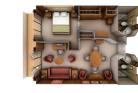

### **OWNER'S SUITE**

Available as a one-bedroom configuration or as two bedrooms (as illustrated) by adjoining with a Vista Suite.

1 BEDROOM: 587 SQ. FT. / 55 M<sup>2</sup>
INCLUDING VERANDA (89 SQ. FT. / 8 M<sup>2</sup>)

2 BEDROOM: 827 SQ. FT. / 77 M<sup>2</sup>
INCLUDING VERANDA (89 SQ. FT. / 8 M<sup>2</sup>)

- Large teak veranda with patio furniture and floor-to-ceiling glass doors; two bedroom has additional large picture window
- Living room with sitting area; twobedroom has additional sitting area
- Separate dining areaa
- Twin beds or queen-sized bed; twobedroom has additional twin beds or queen-sized bed
- Marbled bathroom with full-sized tub and separate shower; plus a powder room; two-bedroom has additional marbled bathroom with shower (no tub as indicated in diagram)
- Walk-in wardrobe(s) with personal safe
- Vanity table(s) with hair dryer
- Writing desk(s)
- Flat screen television(s) with satellite reception
- Bang & Olufsen audio system
- Illy Espresso machine
- Direct-dial telephone(s)