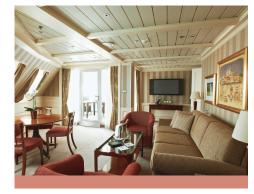

### **GRAND SUITE**

Available as a one-bedroom configuration or as two bedrooms (as illustrated) by adjoining with a Veranda Suite.

1 BEDROOM: 1,019 SQ. FT. / 95 M<sup>2</sup>
INCLUDING VERANDA (145 SQ. FT. / 14 M<sup>2</sup>)

2 BEDROOM: 1,314 SQ. FT. / 122 M<sup>2</sup> INCLUDING VERANDA (194 SQ . FT./18.5 M<sup>2</sup>)

- Two teak verandas with patio furniture and floor-to-ceiling glass doors; two-bedroom has additional veranda
- Living room with sitting area; two-bedroom has additional sitting area
- Separate dining area
- Twin beds or queen-sized bed; two-bedroom has additional twin beds or queen-sized bed
- Marbled bathroom with full-sized tub and separate shower; two-bedroom has additional marbled bathroom with shower (no tub as indicated in diagram)
- Walk-in wardrobe(s) with personal safe
- Vanity table(s) with hair dryer
- Writing desk(s)
- Flat screen television(s) and satellite reception
- Bang & Olufsen audio system
- Illy Espresso machine
- Direct-dial telephone(s)