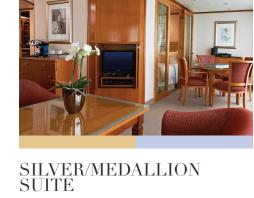

Silver and Medallion Suites accommodate three guests.

SILVER SUITE: 495 SQ. FT. / 46 M<sup>2</sup>
INCLUDING VERANDA (81 SQ. FT. / 7.6 M<sup>2</sup>)

MEDALLION: 437 SQ. FT. / 40.6 M<sup>2</sup>
INCLUDING VERANDA (81 SQ. FT. / 7.6 M<sup>2</sup>)

- Teak veranda with patio furniture and floor-to-ceiling glass doors
- Living room (with convertible sofa to accommodate an additional guest)
- Sitting area

Butler service

• Refrigerator and bar setup

• European bath amenities

stocked with your preferences

- Separate dining area
- Twin beds or queen-sized bed
- Marbled bathroom with shower
- Walk-in wardrobe with personal safe
- Vanity table with hair dryer
- Writing desk
- Flat screen television with satellite reception
- Bang & Olufsen audio system
- Direct-dial telephone