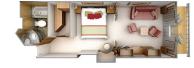

Silver and Medallion Suites accommodate three guests.

SILVER SUITE: 495 SQ. FT. / 46 M<sup>2</sup>
INCLUDING VERANDA (81 SQ. FT. / 7.6 M<sup>2</sup>)

MEDALLION: 437 SQ. FT. / 40.6 M<sup>2</sup>
INCLUDING VERANDA (81 SQ. FT. / 7.6 M<sup>2</sup>)

- Teak veranda with patio furniture and floor-to-ceiling glass doors
- Living room (with convertible sofa to accommodate an additional guest)
- Sitting area

Butler service

• Refrigerator and bar setup

• European bath amenities

stocked with your preferences

- Separate dining area
- Twin beds or queen-sized bed
- Marbled bathroom with shower
- Walk-in wardrobe with personal safe
- Vanity table with hair dryer
- Writing desk
- Flat screen television with satellite reception
- Bang & Olufsen audio system
- Direct-dial telephone