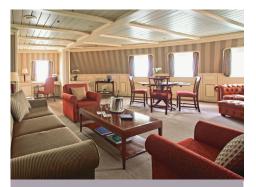

### **OWNER'S SUITE**

Available as a one-bedroom configuration or as two bedrooms (as illustrated) by adjoining with a Vista Suite.

1 BEDROOM: 587 SQ. FT. / 55 M<sup>2</sup>
INCLUDING VERANDA (89 SQ. FT. / 8 M<sup>2</sup>)

2 BEDROOM: 827 SQ. FT. / 77 M<sup>2</sup>
INCLUDING VERANDA (89 SQ. FT. / 8 M<sup>2</sup>)

- Large teak veranda with patio furniture and floor-to-ceiling glass doors; two bedroom has additional large picture window
- Living room with sitting area; twobedroom has additional sitting area
- Separate dining areaa
- Twin beds or queen-sized bed; twobedroom has additional twin beds or queen-sized bed
- Marbled bathroom with full-sized tub and separate shower; plus a powder room; two-bedroom has additional marbled bathroom with shower (no tub as indicated in diagram)
- Walk-in wardrobe(s) with personal safe
- Vanity table(s) with hair dryer
- Writing desk(s)
- Flat screen television(s) with satellite reception
- Bang & Olufsen audio system
- Illy Espresso machine
- Direct-dial telephone(s)