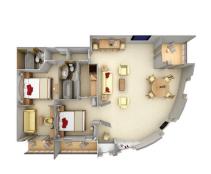

### **OWNER'S SUITE**

Available as a one-bedroom configuration or as two bedrooms (as illustrated) by adjoining with a Vista Suite.

1 BEDROOM: 587 SQ. FT. / 55 M<sup>2</sup>
INCLUDING VERANDA (89 SQ. FT. / 8 M<sup>2</sup>)

2 BEDROOM: 827 SQ. FT. / 77 M<sup>2</sup>
INCLUDING VERANDA (89 SQ. FT. / 8 M<sup>2</sup>)

- Large teak veranda with patio furniture and floor-to-ceiling glass doors; two bedroom has additional large picture window
- Living room with sitting area; twobedroom has additional sitting area
- Separate dining areaa
- Twin beds or queen-sized bed; twobedroom has additional twin beds or queen-sized bed
- Marbled bathroom with full-sized tub and separate shower; plus a powder room; two-bedroom has additional marbled bathroom with shower (no tub as indicated in diagram)
- Walk-in wardrobe(s) with personal safe
- Vanity table(s) with hair dryer
- Writing desk(s)
- Flat screen television(s) with satellite reception
- Bang & Olufsen audio system
- Illy Espresso machine
- Direct-dial telephone(s)