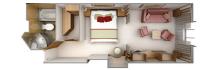

### **GRAND SUITE**

Available as a one-bedroom configuration or as two bedrooms (as illustrated) by adjoining with a Veranda Suite.

1 BEDROOM: 1,019 SQ. FT. / 95 M<sup>2</sup>
INCLUDING VERANDA (145 SQ. FT. / 14 M<sup>2</sup>)

2 BEDROOM: 1,314 SQ. FT. / 122 M<sup>2</sup> INCLUDING VERANDA (194 SQ . FT./18.5 M<sup>2</sup>)

- Two teak verandas with patio furniture and floor-to-ceiling glass doors; two-bedroom has additional veranda
- Living room with sitting area; two-bedroom has additional sitting area
- Separate dining area
- Twin beds or queen-sized bed; two-bedroom has additional twin beds or queen-sized bed
- Marbled bathroom with full-sized tub and separate shower; two-bedroom has additional marbled bathroom with shower (no tub as indicated in diagram)
- Walk-in wardrobe(s) with personal safe
- Vanity table(s) with hair dryer
- Writing desk(s)
- Flat screen television(s) and satellite reception
- Bang & Olufsen audio system
- Illy Espresso machine
- Direct-dial telephone(s)