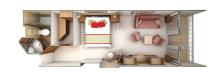

### **OWNER'S SUITE**

Available as a one-bedroom configuration or as two bedrooms (as illustrated) by adjoining with a Vista Suite.

1 BEDROOM: 587 SQ. FT. / 55 M<sup>2</sup>
INCLUDING VERANDA (89 SQ. FT. / 8 M<sup>2</sup>)

2 BEDROOM: 827 SQ. FT. / 77 M<sup>2</sup>
INCLUDING VERANDA (89 SQ. FT. / 8 M<sup>2</sup>)

- Large teak veranda with patio furniture and floor-to-ceiling glass doors; two bedroom has additional large picture window
- Living room with sitting area; twobedroom has additional sitting area
- Separate dining areaa
- Twin beds or queen-sized bed; twobedroom has additional twin beds or queen-sized bed
- Marbled bathroom with full-sized tub and separate shower; plus a powder room; two-bedroom has additional marbled bathroom with shower (no tub as indicated in diagram)
- Walk-in wardrobe(s) with personal safe
- Vanity table(s) with hair dryer
- Writing desk(s)
- Flat screen television(s) with satellite reception
- Bang & Olufsen audio system
- Illy Espresso machine
- Direct-dial telephone(s)