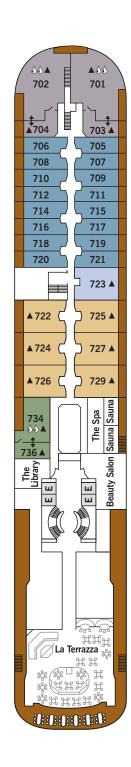

# SILVER CLOUD EXPEDITIONS – November 2017



DECK 4

Main Restaurant Le Champagne Launderette



DECK 5

The Bar Boutique Casino



DECK 6

Lecture Theatre
The Fitness Centre
Reception/Guest Relations
Expedition Desk



# DECK 7

La Terrazza
The Spa at Silversea
Beauty Salon
The Library



Zodiacs



# Jogging Track

Observation Lounge

Jogging Track

## DECK 8

Pool
Pool Bar
Hot Rocks\*
The Panorama Lounge
The Connoisseur's Corner

# 

# 

Bathtub/Shower Combination . . . . . . . . .

449, 451

Suite diagrams shown are for illustration purposes only and may vary from actual square footage. Please refer to suite specifications for square footage.

\* Please note that Hot Rocks opening hours are subject to weather and destination conditions.

# SILVER CLOUD EXPEDITIONS

# November 2017 Suite Diagrams



### **OWNER'S SUITE**

Available as a one-bedroom configuration or as two bedrooms (as illustrated) by adjoining with a Vista Suite.

1 BEDROOM: 587 SQ. FT. / 55 M<sup>2</sup>
INCLUDING VERANDA (89 SQ. FT