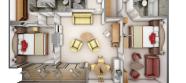

Silver and Medallion Suites accommodate three guests.

SILVER SUITE: 495 SQ. FT. / 46 M<sup>2</sup>
INCLUDING VERANDA (81 SQ. FT. / 7.6 M<sup>2</sup>)

MEDALLION: 437 SQ. FT. / 40.6 M<sup>2</sup>
INCLUDING VERANDA (81 SQ. FT. / 7.6 M<sup>2</sup>)

- Teak veranda with patio furniture and floor-to-ceiling glass doors
- Living room (with convertible sofa to accommodate an additional guest)
- Sitting area

Butler service

• Refrigerator and bar setup

• European bath amenities

stocked with your preferences

- Separate dining area
- Twin beds or queen-sized bed
- Marbled bathroom with shower
- Walk-in wardrobe with personal safe
- Vanity table with hair dryer
- Writing desk
- Flat screen television with satellite reception
- Bang & Olufsen audio system
- Direct-dial telephone