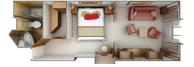

### ROYAL SUITE

Available as a one-bedroom configuration or as two bedrooms (as illustrated) by adjoining with a Veranda Suite.

1 BEDROOM: 736 SQ. FT. / 69 M<sup>2</sup>
INCLUDING VERANDA (126 SQ. FT. / 12 M<sup>2</sup>)

2 BEDROOM: 1,031 SQ. FT. / 96 M<sup>2</sup>
INCLUDING VERANDA (175 SQ. FT./16.5 M<sup>2</sup>)

- Large teak veranda with patio furniture and floor-to-ceiling glass doors; two-bedroom has additional veranda
- Living room with sitting area; two-bedroom has additional sitting area
- Separate dining area
- Twin beds or queen-sized bed; two-bedroom has additional twin beds or queen-sized bed
- Marbled bathroom with full-sized tub and separate shower; two-bedroom has additional marbled bathroom with shower (no tub as indicated in diagram)
- Walk-in wardrobe(s) with personal safe
- Vanity table(s) with hair dryer
- Writing desk(s)
- Flat screen television(s) with satellite reception
- Bang & Olufsen audio system
- Illy Espresso machine
- Direct-dial telephone(s)