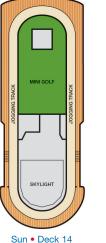

## Deck Plans • CARNIVAL ELATION®

## **ACCOMMODATIONS SYMBOL LEGEND**

- ★ 2 Twin Beds (convert to King) and Single Sofa Bed • 2 Twin Beds (convert to King) and 1 Upper Pullman
- ♦ 2 Twin Beds (convert to King), 1 Lower Pullman, and
- 1 Upper Pullman 2 Twin Beds (convert to King) and 2 Upper Pullmans
- † 2 Twin Beds (convert to King) and Double Sofa Bed
- ◆ Stateroom with 2 Porthole Windows
- Connecting staterooms (ideal for families and groups of friends)
- \* Twin beds do not convert to a King Bed.
- U Unisex Wheelchair Accessible Restroom
- All accommodations are non-smoking.









**OB** Junior Suite (obstructed views)

Junior Suite

Grand Suite



V8 V12

V20 V24 V28 V32 V36 V40

**O** 





**CATEGORIES** 

1A Interior Upper/Lower

PT Porthole

4A 4B 4C 4D 4E 4I Interior





Gross Tonnage: 70,367 Length: 855 Feet Beam: 103 Feet Cruising Speed: 21 Knots Guest Capacity: 2,054 (Double Occupancy) Total Staff: 920 Registry: Panama



Riviera • Deck 4



Upper • Deck 6

Empress • Deck 7

Atlantic • Deck 8

0,010,0

00 00 

**\$** 

Promenade • Deck 9