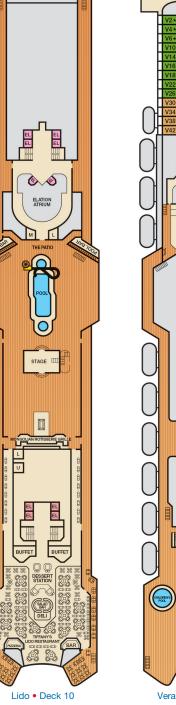

Upper • Deck 6

Empress • Deck 7

Atlantic • Deck 8

0,010,0

00 00 

**\$** 

Promenade • Deck 9