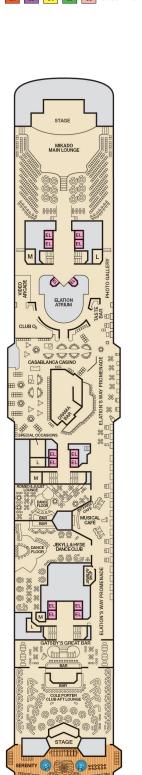

Upper • Deck 6

Empress • Deck 7

Atlantic • Deck 8

0,010,0

00 00 

**\$** 

Promenade • Deck 9