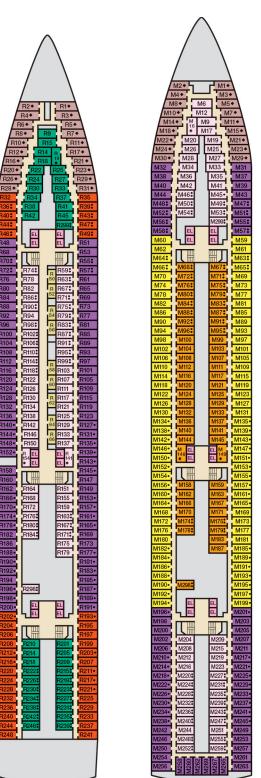

## **ACCOMMODATIONS SYMBOL LEGEND**

- ★ 2 Twin Beds (convert to King) and Single Sofa Bed • 2 Twin Beds (convert to King) and 1 Upper Pullman
- ♦ 2 Twin Beds (convert to King), 1 Lower Pullman, and
- 1 Upper Pullman 2 Twin Beds (convert to King) and 2 Upper Pullmans
- † 2 Twin Beds (convert to King) and Double Sofa Bed
- ◆ Stateroom with 2 Porthole Windows
- Connecting staterooms (ideal for families and groups of friends)
- \* Twin beds do not convert to a King Bed.
- U Unisex Wheelchair Accessible Restroom
- All accommodations are non-smoking.

**OB** Junior Suite (obstructed views)

Junior Suite

Grand Suite

V8 V12

V20 V24 V28 V32 V36 V40

**O** 

**CATEGORIES** 

1A Interior Upper/Lower

PT Porthole

4A 4B 4C 4D 4E 4I Interior

Gross Tonnage: 70,367 Length: 855 Feet Beam: 103 Feet Cruising Speed: 21 Knots Guest Capacity: 2,054 (Double Occupancy) Total Staff: 920 Registry: Panama

Riviera • Deck 4