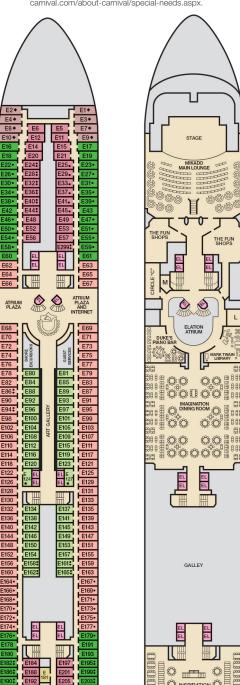

## **ACCOMMODATIONS SYMBOL LEGEND**

- ★ 2 Twin Beds (convert to King) and Single Sofa Bed • 2 Twin Beds (convert to King) and 1 Upper Pullman
- ♦ 2 Twin Beds (convert to King), 1 Lower Pullman, and
- 1 Upper Pullman 2 Twin Beds (convert to King) and 2 Upper Pullmans
- † 2 Twin Beds (convert to King) and Double Sofa Bed
- ◆ Stateroom with 2 Porthole Windows
- Connecting staterooms (ideal for families and groups of friends)
- \* Twin beds do not convert to a King Bed.
- U Unisex Wheelchair Accessible Restroom
- All accommodations are non-smoking.

**OB** Junior Suite (obstructed views)

Junior Suite

Grand Suite

V8 V12

V20 V24 V28 V32 V36 V40

**O** 

**CATEGORIES** 

1A Interior Upper/Lower

PT Porthole

4A 4B 4C 4D 4E 4I Interior

Gross Tonnage: 70,367 Length: 855 Feet Beam: 103 Feet Cruising Speed: 21 Knots Guest Capacity: 2,054 (Double Occupancy) Total Staff: 920 Registry: Panama

Riviera • Deck 4