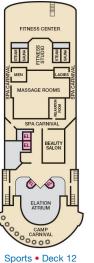

## Deck Plans • CARNIVAL ELATION®

## **ACCOMMODATIONS SYMBOL LEGEND**

- ★ 2 Twin Beds (convert to King) and Single Sofa Bed • 2 Twin Beds (convert to King) and 1 Upper Pullman
- ♦ 2 Twin Beds (convert to King), 1 Lower Pullman, and
- 1 Upper Pullman 2 Twin Beds (convert to King) and 2 Upper Pullmans
- † 2 Twin Beds (convert to King) and Double Sofa Bed
- ◆ Stateroom with 2 Porthole Windows
- Connecting staterooms (ideal for families and groups of friends)
- \* Twin beds do not convert to a King Bed.
- U Unisex Wheelchair Accessible Restroom
- All accommodations are non-smoking.









**OB** Junior Suite (obstructed views)

Junior Suite

Grand Suite



V8 V12

V20 V24 V28 V32 V36 V40

**O** 





**CATEGORIES** 

1A Interior Upper/Lower

PT Porthole

4A 4B 4C 4D 4E 4I Interior





Gross Tonnage: 70,367 Length: 855 Feet Beam: 103 Feet Cruising Speed: 21 Knots Guest Capacity: 2,054 (Double Occupancy) Total Staff: 920 Registry: Panama



Riviera • Deck 4



Upper • Deck 6

Empress • Deck 7

Atlantic • Deck 8

0,010,0

00 00 

**\$** 

Promenade • Deck 9