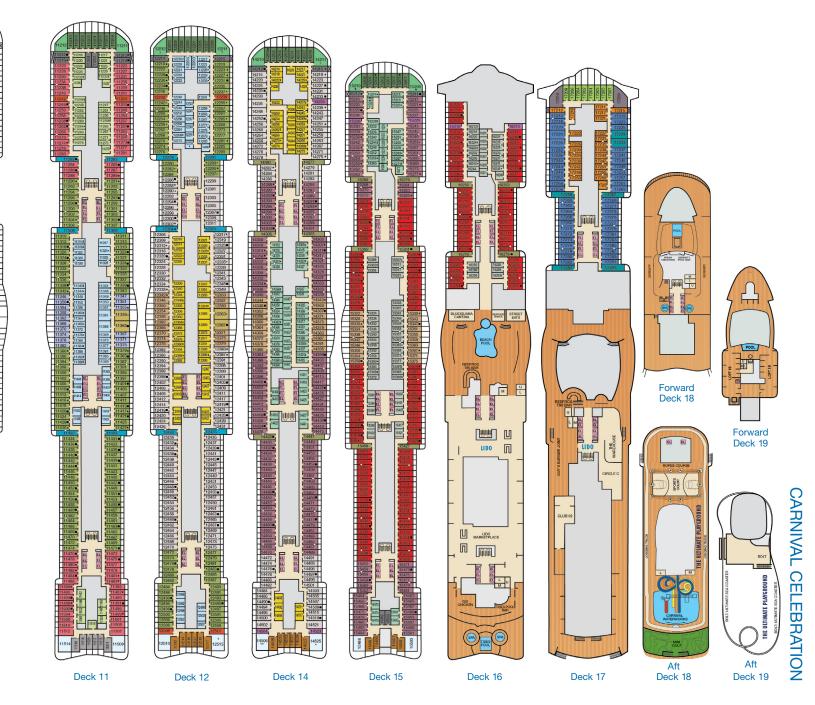

10321+

10369 10365 10361

10379: 10383: 10387:

**A** 

10492

Deck 10

| Cloud 9 Spa Accommodations 45 47 Interior 65 Ocean View 75 Cove Balcony 89 Balcon |
|-----------------------------------------------------------------------------------|
|                                                                                   |
| Family Harbor Accommodations 🖪 Interior 🖪 Ocean View 🗭 Ocean View Suite           |
|                                                                                   |
| Havana Accommodations HA Interior HE Cabana HG Havana Extended Cabana HS Cabana   |
|                                                                                   |

| ny 8  | V Fo | orward-View Extended Balcony | SS | Suite |  |  |  |
|-------|------|------------------------------|----|-------|--|--|--|
|       |      |                              |    |       |  |  |  |
|       |      |                              |    |       |  |  |  |
|       |      |                              |    |       |  |  |  |
| Suite | HU   | Cabana Corner Suite          |    |       |  |  |  |
|       |      |                              |    |       |  |  |  |