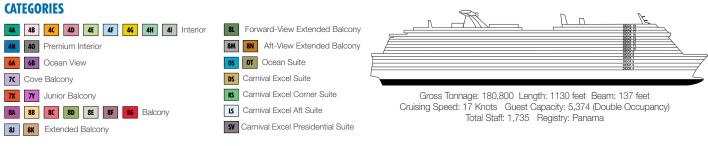

## **ACCOMMODATIONS SYMBOL LEGEND**

- ★ 2 Twin Beds (convert to King) and Single Sofa Bed
- 2 Twin Beds (convert to King) and 1 Upper Pullman
- 2 Twin Beds (convert to King) and 2 Upper Pullmans
- 2 Twin Beds (convert to King), Single Sofa Bed and 1 Upper Pullman
- t 2 Twin Beds (convert to King) and Double Sofa Bed
- 2 Twin Beds (convert to King), Double Sofa Bed and
- 1 Upper Pullman
- Connecting staterooms (ideal for families and groups of friends)
- All accommodations are non-smoking.

Accessible staterooms are available for guests with disabilities. Please contact Guest Access Services at 1-800-438-6744 ext. 70025 for details, or visit www.carnival.com/about-carnival/special-needs.aspx