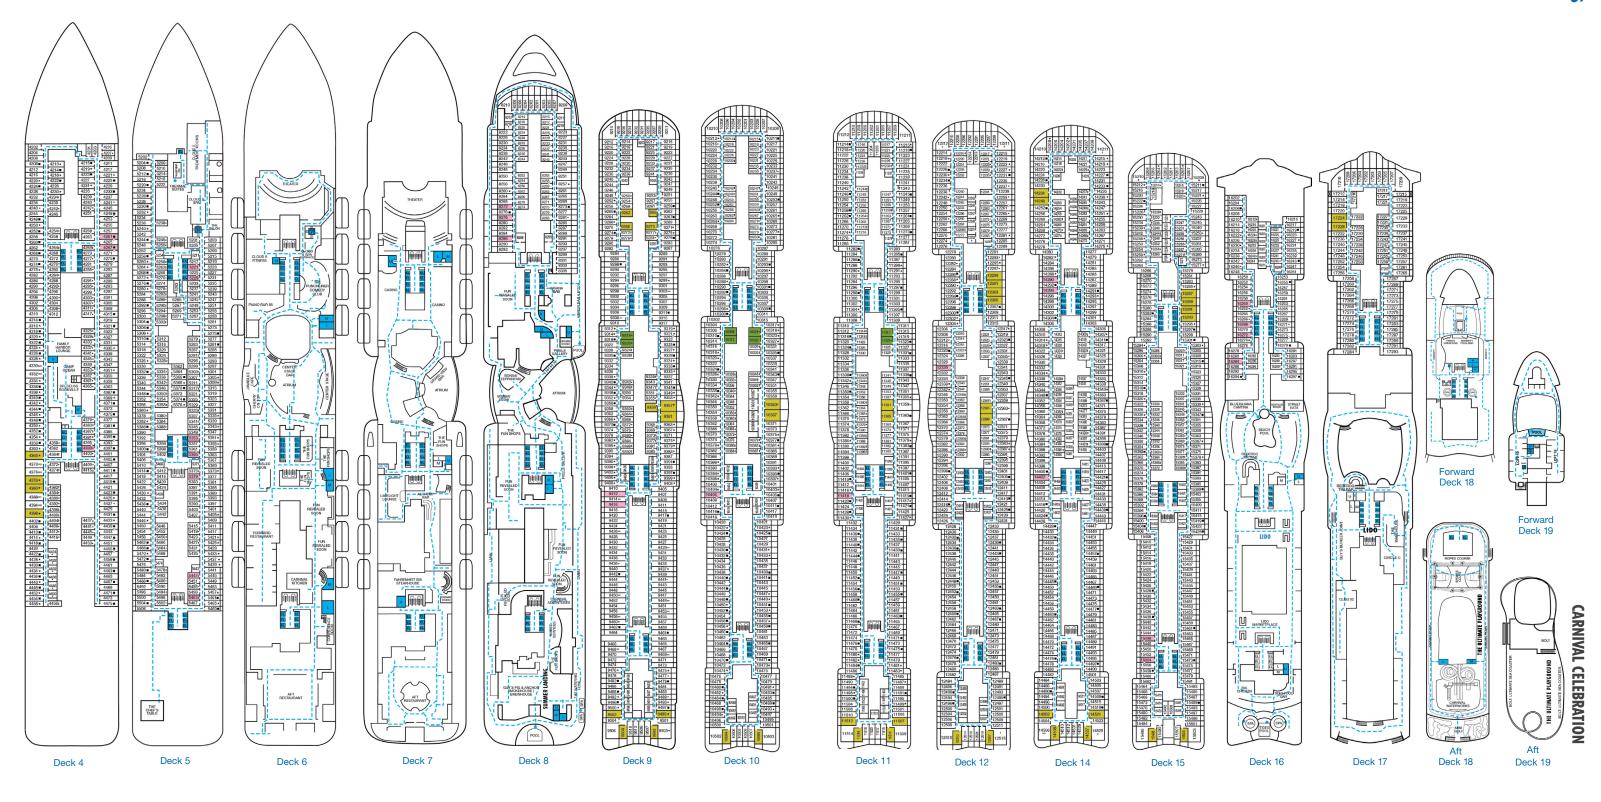

## **CARNIVAL CELEBRATION**

## **ACCOMMODATIONS SYMBOL LEGEND**

- 2 Twin Beds (convert to King) and Single Sofa Bed
  2 Twin Beds (convert to King) and 1 Upper Pullman
- 2 Twin Beds (convert to King) and 2 Upper Pullmans
- 2 Twin Beds (convert to King), Single Sofa Bed and 1 Upper Pullman
- t 2 Twin Beds (convert to King) and Double Sofa Bed
- Connecting staterooms (ideal for families and groups of friends)
- U Unisex Wheelchair Accessible Restroom
- All accommodations are non-smoking. --- Accessible Routes including Ramps
- Restrooms, Elevators, Lifts and other Accessible Areas
- Fully Accessible Staterooms (FAC)
- Fully Accessible Staterooms Single Side Approach (FAC-SSA)
- Ambulatory Accessible Staterooms (AAC)

Please contact Guest Access Services for specific ship accessibility eatures. You may also visit http://www.carnival.com/about-carnival/special-needs.aspx

Gross Tonnage: 180,800 Length: 1130 feet Beam: 137 feet Cruising Speed: 17 Knots Guest Capacity: 5,374 (Double Occupancy) Total Staff: 1,735 Registry: Panama