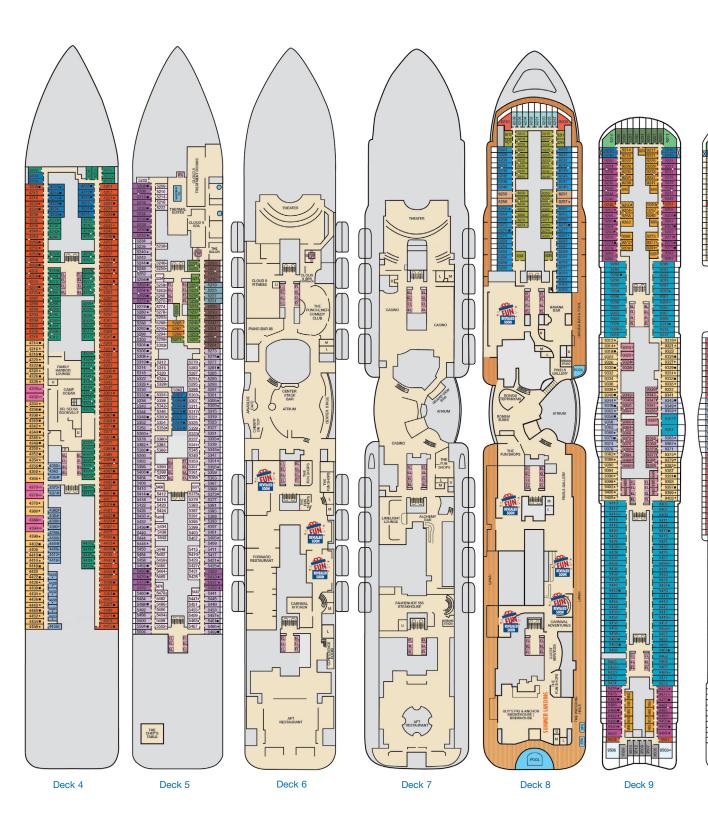

10321+

10369 10365 10361

10379: 10383: 10387:

**A** 

10492

Deck 10

| Cloud 9 Spa Accommodations 45 47 Interior 65 Ocean View 75 Cove Balcony 89 Balcon |
|-----------------------------------------------------------------------------------|
|                                                                                   |
| Family Harbor Accommodations 🖪 Interior 🖪 Ocean View 🗭 Ocean View Suite           |
|                                                                                   |
| Havana Accommodations HA Interior HE Cabana HG Havana Extended Cabana HS Cabana   |
|                                                                                   |

| ny 8  | V Fo | orward-View Extended Balcony | SS | Suite |  |  |  |
|-------|------|------------------------------|----|-------|--|--|--|
|       |      |                              |    |       |  |  |  |
|       |      |                              |    |       |  |  |  |
|       |      |                              |    |       |  |  |  |
| Suite | HU   | Cabana Corner Suite          |    |       |  |  |  |
|       |      |                              |    |       |  |  |  |