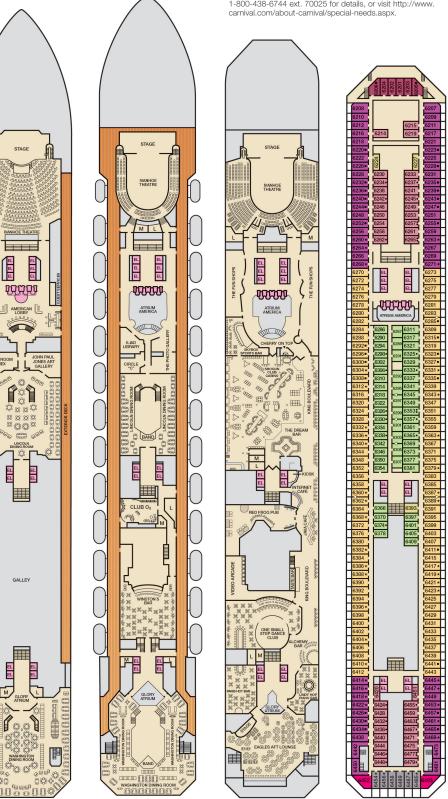

- EEEE

Main • Deck 2

Lobby • Deck 3

Atlantic • Deck 4

Promenade • Deck 5

Upper • Deck 6

## ACCOMMODATIONS SYMBOL LEGEND

▲ Twin Bed and Single Sofa Bed

Riviera • Deck 1

- ★ 2 Twin Beds (convert to King) and Single Sofa Bed
- 2 Twin Beds (convert to King) and 1 Upper Pullman
- : 2 Twin Beds (convert to King) and 2 Upper Pullmans ■ 2 Twin Beds (convert to King), Single Sofa Bed and 1 Upper Pullman
- † 2 Twin Beds (convert to King) and Double Sofa Bed
- 2 Twin Beds (convert to King), Double Sofa Bed and
- ◆ Stateroom with 2 Porthole Windows
- Connecting staterooms (ideal for families and groups of friends)
- \* Twin beds do not convert to a King Bed. 6B Staterooms with obstructed views: 2446, 2449.
  - All accommodations are non-smoking.

Accessible staterooms are available for guests with disabilities. Please contact Guest Access Services at 1-800-438-6744 ext. 70025 for details, or visit http://www.

## **CATEGORIES** 1A Interior Upper/Lower 8A 8B 8C 8D 8E 8F Balcony PT Porthole 8M Aft-View Extended Balcony 4A 4B 4C 4D 4E 4F 4G 4H Interior 98 Premium Balcony Interior with Picture Window (obstructed views) 90 Premium Vista Balcony Gross Tonnage: 110,000 Length: 952 Feet Beam: 116 Feet 6A 6B 6C Ocean View Js Junior Suite Cruising Speed: 21 Knots Guest Capacity: 2,980 (Double Occupancy) Total Staff: 1,150 Registry: Panama 6J Scenic Ocean View os Ocean Suite 6K Scenic Grand Ocean View Grand Suite Captain's Suite