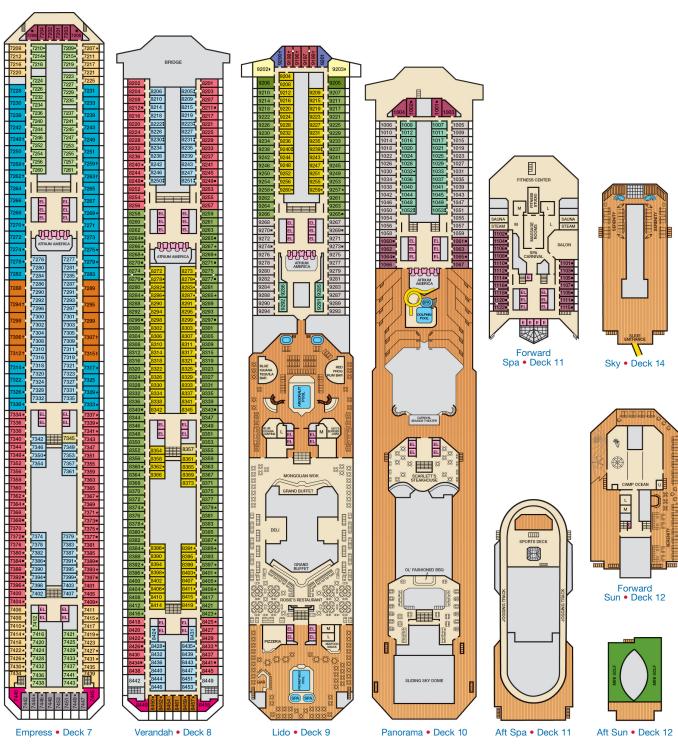

- EEEE

Main • Deck 2

Lobby • Deck 3

Atlantic • Deck 4

Promenade • Deck 5

Upper • Deck 6

## ACCOMMODATIONS SYMBOL LEGEND

▲ Twin Bed and Single Sofa Bed

Riviera • Deck 1

- ★ 2 Twin Beds (convert to King) and Single Sofa Bed
- 2 Twin Beds (convert to King) and 1 Upper Pullman
- : 2 Twin Beds (convert to King) and 2 Upper Pullmans ■ 2 Twin Beds (convert to King), Single Sofa Bed and 1 Upper Pullman
- † 2 Twin Beds (convert to King) and Double Sofa Bed
- 2 Twin Beds (convert to King), Double Sofa Bed and
- ◆ Stateroom with 2 Porthole Windows
- Connecting staterooms (ideal for families and groups of friends)
- \* Twin beds do not convert to a King Bed. 6B Staterooms with obstructed views: 2446, 2449.
  - All accommodations are non-smoking.

Accessible staterooms are available for guests with disabilities. Please contact Guest Access Services at 1-800-438-6744 ext. 70025 for details, or visit http://www.

## **CATEGORIES** 1A Interior Upper/Lower 8A 8B 8C 8D 8E 8F Balcony PT Porthole 8M Aft-View Extended Balcony 4A 4B 4C 4D 4E 4F 4G 4H Interior 98 Premium Balcony Interior with Picture Window (obstructed views) 90 Premium Vista Balcony Gross Tonnage: 110,000 Length: 952 Feet Beam: 116 Feet 6A 6B 6C Ocean View Js Junior Suite Cruising Speed: 21 Knots Guest Capacity: 2,980 (Double Occupancy) Total Staff: 1,150 Registry: Panama 6J Scenic Ocean View os Ocean Suite 6K Scenic Grand Ocean View Grand Suite Captain's Suite