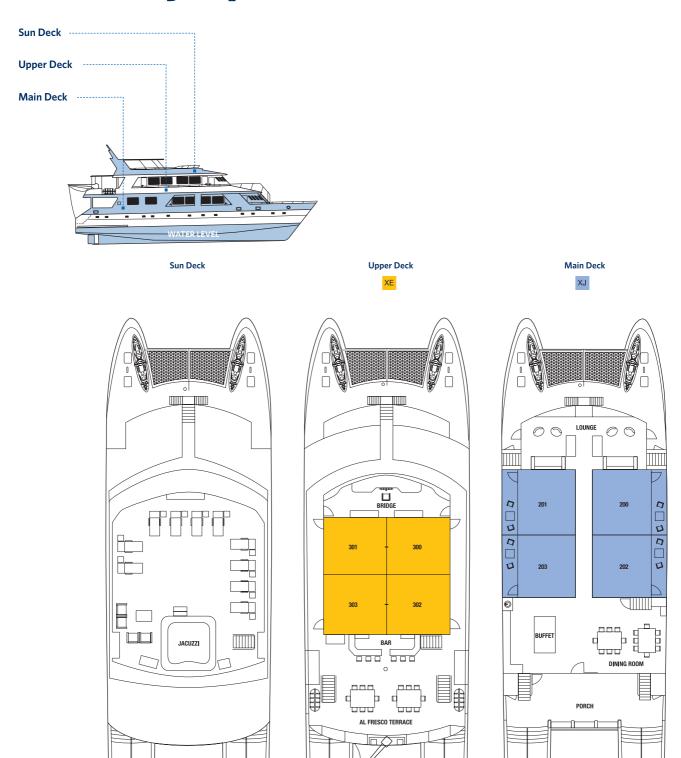

#### xJ JUNIOR SUITE WITH VERANDA (200, 201, 202, 203)

- · Suite 180ft2, Veranda 45ft2
- · Large picture window and door

### XE ELITE OCEAN VIEW STATEROOM (300, 301, 302, 303)

- 190ft2
- · An ocean view with large picture window