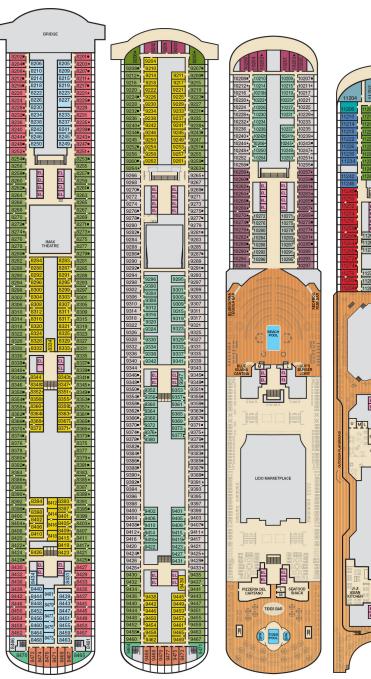

Deck 9

Lido • Deck 10

Promenade • Deck 5

Deck 6

Deck 7

Deck 8

Deck 11

CARNIVAL HORIZON