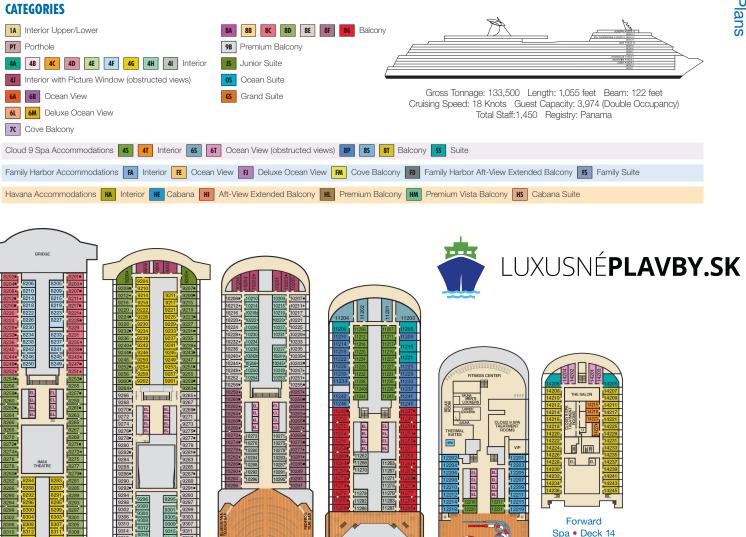

## ACCOMMODATIONS SYMBOL LEGEND

- ▲ Twin Bed and Single Sofa Bed
- $\star$  2 Twin Beds (convert to King) and Single Sofa Bed
- 2 Twin Beds (convert to King) and 1 Upper Pullman
- 2 Twin Beds (convert to King) and 2 Upper Pullmans ■ 2 Twin Beds (convert to King), Single Sofa Bed and 1 Upper Pullman
- Upper Pullmans in use. Stateroom with 2 Porthole Windows

1 Lower Pullman

Connecting staterooms *(ideal for families and groups* of friends)

2 Twin Beds (convert to King), Double Sofa Bed and

t 2 Twin Beds (convert to King) and Double Sofa Bed

✓ 2 Twin Beds (convert to King), Single Sofa Bed and 2 Upper Pullmans. Beds do not convert to King when both

- ★ Twin Beds do not convert to a King Bed. U Unisex Wheelchair Accessible Restroom
- Junior Suites with obstructed views: 9205, 9206.
- 68 Staterooms with obstructed views: 3232, 3236, 3240, 3244, 3248, 3252, 3229, 3233, 3237, 3241, 3245 and 3249.
- All accommodations are non-smoking. Accessible staterooms are available for guests with
- disabilities. Please contact Guest Access Services at 1-800-438-6744 ext. 70025 for details, or visit http://www. carnival.com/about-carnival/special-needs.aspx.

Deck 9

Lido • Deck 10

Promenade • Deck 5

Deck 6

Deck 7

Deck 8

Deck 11

CARNIVAL HORIZON

Aft Spa • Deck 14 Serenity • Deck 15

Spa. WaterWorks & Sports • Deck 12