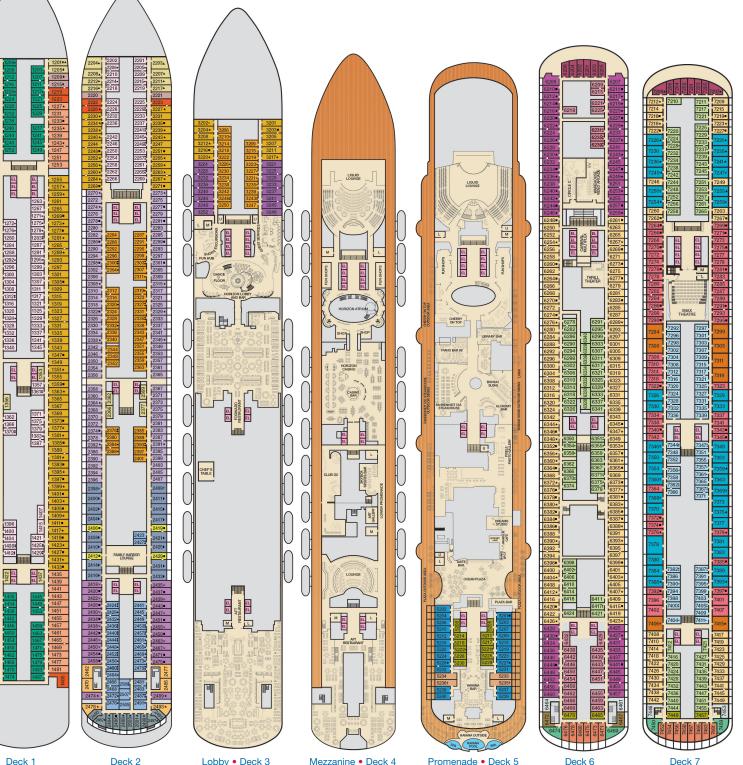

Deck 9

Lido • Deck 10

Promenade • Deck 5

Deck 6

Deck 7

Deck 8

Deck 11

CARNIVAL HORIZON